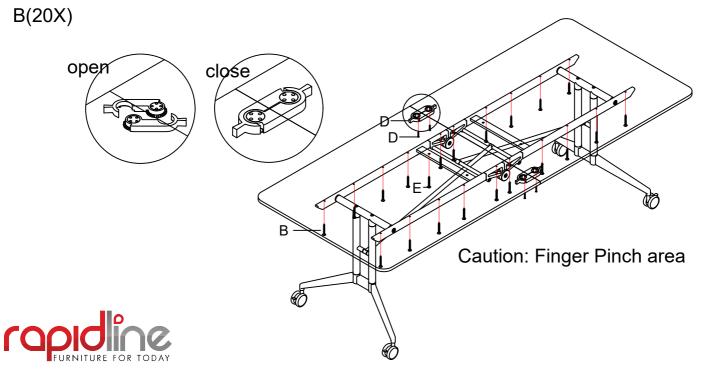

## **Assembly Hardware**

| S/N | PICTURE       | NAME        | QTY | UNIT | REMARK |
|-----|---------------|-------------|-----|------|--------|
| А   | <b>Trimin</b> | Screw φ8*40 | 4   | PCS  |        |
| В   |               | Screw φ4*16 | 20  | PCS  |        |
| С   |               | 6MM         | 1   | PCS  |        |
| D   | <b>1111</b>   | Connector   | 1   | PCS  |        |
|     |               | Screw φ4*25 | 8   |      |        |
| Е   | Ī             | Screw φ4*30 | 4   | PCS  |        |

2.Complete table-board installation Use "B"and "D"