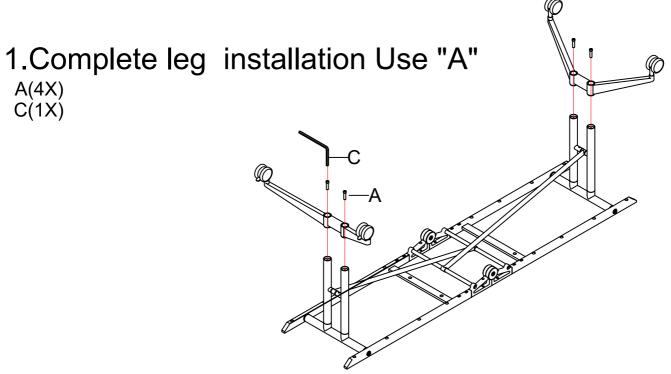

## **Assembly Hardware**

| S/N | PICTURE       | NAME        | QTY | UNIT | REMARK |
|-----|---------------|-------------|-----|------|--------|
| А   | <b>Trimin</b> | Screw φ8*40 | 4   | PCS  |        |
| В   |               | Screw φ4*16 | 20  | PCS  |        |
| С   |               | 6MM         | 1   | PCS  |        |
| D   | <b>1111</b>   | Connector   | 1   | PCS  |        |
|     |               | Screw φ4*25 | 8   |      |        |
| Е   | Ī             | Screw φ4*30 | 4   | PCS  |        |