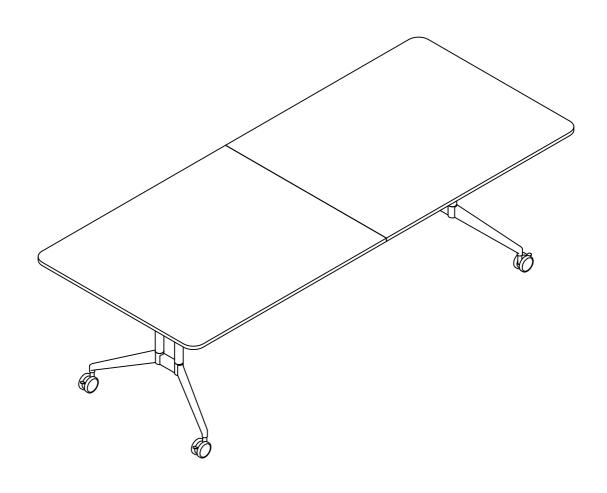

ain your receipt as proof of purchase to validate your warranty.
  - · Assemble on a clean, flat, smooth surface such as a rug or carpet to avoid parts from being scratched.
    - Remove all wrapping materials, including staples and packing straps before you start to assemble
      - Keep all hardware parts out of reach of children.

#### **CAUTION**

- Heavy product. Do not attempt to lift or move without help
- Do not tighten screws and bolts until completely assembled.
- Do not use this product unless all bolts and screws are firmly secured and tightened.

#### WARNING

- If parts are missing, broken, damaged or worn stop using the product until all repairs are made.
  - Failure to follow these warnings could result in serious injury.



# RAPID EDGE FOLDING TABLE Assembly Instruction







## **Assembly Hardware**

| S/N | PICTURE       | NAME        | QTY | UNIT | REMARK |
|-----|---------------|-------------|-----|------|--------|
| А   | <b>Trimin</b> | Screw φ8*40 | 4   | PCS  |        |
| В   |               | Screw φ4*16 | 20  | PCS  |        |
| С   |               | 6MM         | 1   | PCS  |        |
| D   | <b>1111</b>   | Connector   | 1   | PCS  |        |
|     |               | Screw φ4*25 | 8   |      |        |
| Е   | Ī             | Screw φ4*30 | 4   | PCS  |        |



2.Complete table-board installation Use "B"and "D"