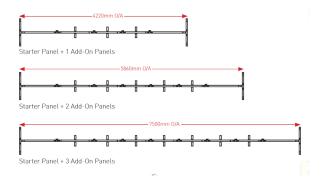

## Great Divider Add-on Panel

Add-on panels come as hinged pair, with each panel measuring 813mm W. You can use up to 3 pairs of add-

on panels to create up to 7.3 metres long.

Add-on panels comes in either the blue fabric or a dry erase whiteboard.