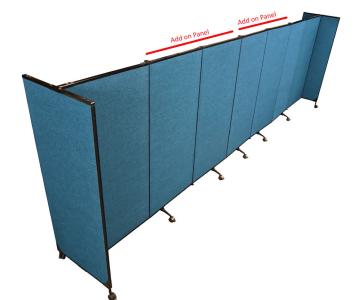

## **Great Dividers**

Mobile, flexible space divider that provides a visual and acoustic barrier and can fold away when not in use.

The Great Dividers are a modular system allowing you to add panels to create the length you require - up to 7.3 metres long.

## Great Divider Add-on Panel

Add-on panels come as hinged pair, with each panel measuring 813mm W. You can use up to 3 pairs of add-

on panels to create up to 7.3 metres long.

Add-on panels comes in either the blue fabric or a dry erase whiteboard.

SKU: 6265

Panels are 1810mm High

Fabric panels have a pinnable surface with a soft substrate (not designed for use with velcro)

Colour: Blue fabric.

Whiteboard panel is a high pressure laminate

End panels on starter set include locking castors for added stability.