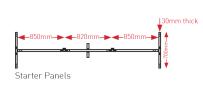

## **Great Divider Starter Set**

Start set comes ready to use and includes,

3 wall panels - 2 x 850mm W + 1 x 820mm W

2 end panels - 700mm W

Top Down View Starter Set
Folded for Storage

SKU: 6263