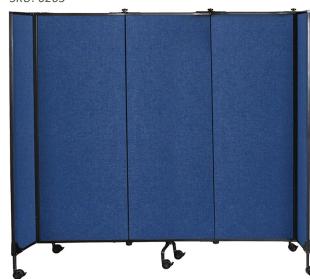

## **Great Divider Starter Set**

Start set comes ready to use and includes,

3 wall panels - 2 x 850mm W + 1 x 820mm W

2 end panels - 700mm W

Top Down View Starter Set
Folded for Storage

SKU: 6263

SKU: 6265

Panels are 1810mm High

Fabric panels have a pinnable surface with a soft substrate (not designed for use with velcro)

Colour: Blue fabric.

Whiteboard panel is a high pressure laminate

End panels on starter set include locking castors for added stability.