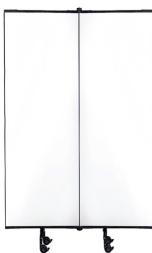

## Great Divider Add-on Panel

Add-on panels come as hinged pair, with each panel measuring 813mm W. You can use up to 3 pairs of add-

on panels to create up to 7.3 metres long.

Add-on panels comes in either the blue fabric or a dry erase whiteboard.

SKU: 6265

Panels are 1810mm High

Fabric panels have a pinnable surface with a soft substrate (not designed for use with velcro)

Colour: Blue fabric.

Whiteboard panel is a high pressure laminate

End panels on starter set include locking castors for added stability.