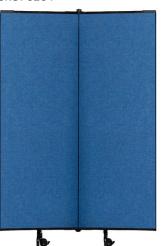

## **Great Divider Starter Set**

Start set comes ready to use and includes,

3 wall panels - 2 x 850mm W + 1 x 820mm W

2 end panels - 700mm W

Top Down View Starter Set
Folded for Storage

SKU: 6263

SKU: 6265

Panels are 1810mm High

Fabric panels have a pinnable surface with a soft substrate (not designed for use with velcro)

Colour: Blue fabric.

Whiteboard panel is a high pressure laminate

End panels on starter set include locking castors for added stability.