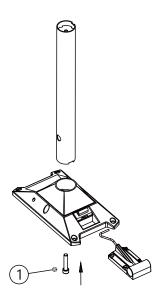

# PARTS:

| ①<br>4PCS<br>M10*60H | 2<br>2PCS<br>M8*90H | 3<br>12PCS<br>M5*30H | 4<br>8PCS<br>M5*20H | ⑤<br>4PCS | ⑥<br>1PCS<br>8MM | ⑦<br>1PCS<br>5MM | 8<br>1PCS<br>M14 | 9<br>2PCS | @ 2PCS | ① 2PCS |
|----------------------|---------------------|----------------------|---------------------|-----------|------------------|------------------|------------------|-----------|--------|--------|
|                      |                     |                      |                     |           |                  |                  |                  |           |        |        |

## **INSTALLATION:**

First Step