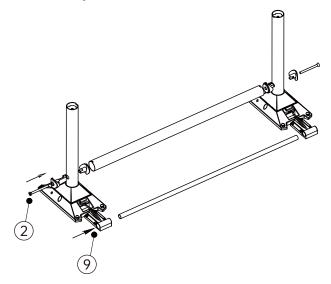

# PARTS:

| ①<br>4PCS<br>M10*60H | 2<br>2PCS<br>M8*90H | 3<br>12PCS<br>M5*30H | 4<br>8PCS<br>M5*20H | ⑤<br>4PCS | ⑥<br>1PCS<br>8MM | ⑦<br>1PCS<br>5MM | 8<br>1PCS<br>M14 | 9<br>2PCS | @ 2PCS | ① 2PCS |
|----------------------|---------------------|----------------------|---------------------|-----------|------------------|------------------|------------------|-----------|--------|--------|
|                      |                     |                      |                     |           |                  |                  |                  |           |        |        |

## **INSTALLATION:**

First Step