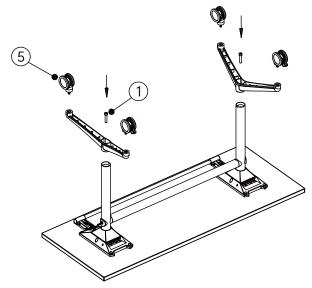

# PARTS:

| ①<br>4PCS<br>M10*60H | 2<br>2PCS<br>M8*90H | 3<br>12PCS<br>M5*30H | 4<br>8PCS<br>M5*20H | ⑤<br>4PCS | ⑥<br>1PCS<br>8MM | ⑦<br>1PCS<br>5MM | 8<br>1PCS<br>M14 | 9<br>2PCS | @ 2PCS | ① 2PCS |
|----------------------|---------------------|----------------------|---------------------|-----------|------------------|------------------|------------------|-----------|--------|--------|
|                      |                     |                      |                     |           |                  |                  |                  |           |        |        |

### Remarks:

Long hook: to match the 800-900mm wide desktop; Short hook: to match the 600-800mm wide desktop;

Third Step

The Fifth Step

The Fourth Step

The Table Is Installed