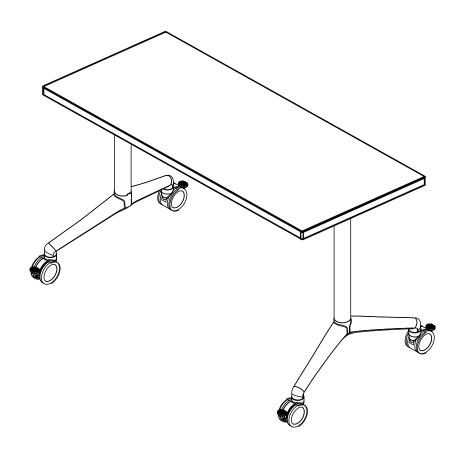

lease retain your receipt as proof of purchase to validate your warranty.
  - Assemble on a clean, flat, smooth surface such as a rug or carpet to avoid parts from being scratched.
    - Remove all wrapping materials, including staples and packing straps before you start to assemble
      - Keep all hardware parts out of reach of children.

- Heavy product. Do not attempt to lift or move without help
- Do not tighten screws and bolts until completely assembled.
- Do not use this product unless all bolts and screws are firmly secured and tightened.

- If parts are missing, broken, damaged or worn stop using the product until all repairs are made.
  - Failure to follow these warnings could result in serious injury.



# **ASSEMBLY INSTRUCTIONS**

MODEL: TFF15 & TFF18 TYPHOON FLIP TOP TABLE





# PARTS:

| ①<br>4PCS<br>M10*60H | 2<br>2PCS<br>M8*90H | 3<br>12PCS<br>M5*30H | 4<br>8PCS<br>M5*20H | ⑤<br>4PCS | ⑥<br>1PCS<br>8MM | ⑦<br>1PCS<br>5MM | 8<br>1PCS<br>M14 | 9<br>2PCS | @ 2PCS | ① 2PCS |
|----------------------|---------------------|----------------------|---------------------|-----------|------------------|------------------|------------------|-----------|--------|--------|
|                      |                     |                      |                     |           |                  |                  |                  |           |        |        |

## **INSTALLATION:**

First Step





### Remarks:

Long hook: to match the 800-900mm wide desktop; Short hook: to match the 600-800mm wide desktop;

Third Step



The Fifth Step



The Fourth Step



The Table I