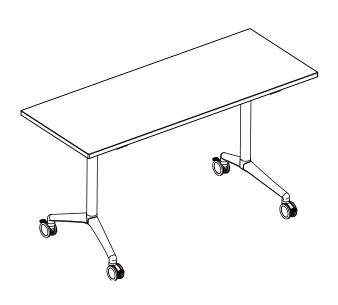

# **ASSEMBLY INSTRUCTIONS**

MODEL: TFF15 & TFF18 TYPHOON FLIP TOP TABLE

### Remarks:

Long hook: to match the 800-900mm wide desktop; Short hook: to match the 600-800mm wide desktop;

Third Step

The Fifth Step

The Fourth Step

The Table Is Installed