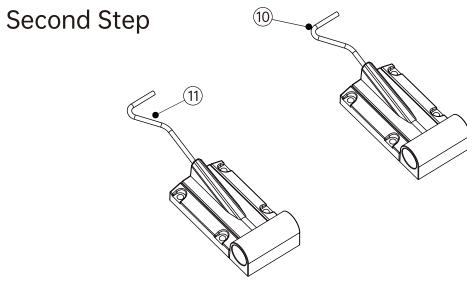

## **INSTALLATION:**

First Step

### Remarks:

Long hook: to match the 800-900mm wide desktop; Short hook: to match the 600-800mm wide desktop;

Third Step

The Fifth Step

The Fourth Step

The Table Is Installed