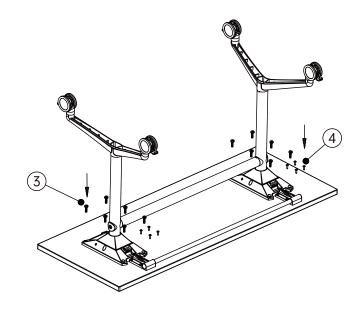

# PARTS:

| ①<br>4PCS<br>M10*60H | 2<br>2PCS<br>M8*90H | 3<br>12PCS<br>M5*30H | 4<br>8PCS<br>M5*20H | ⑤<br>4PCS | ⑥<br>1PCS<br>8MM | ⑦<br>1PCS<br>5MM | 8<br>1PCS<br>M14 | 9<br>2PCS | @ 2PCS | ① 2PCS |
|----------------------|---------------------|----------------------|---------------------|-----------|------------------|------------------|------------------|-----------|--------|--------|
|                      |                     |                      |                     |           |                  |                  |                  |           |        |        |

## **INSTALLATION:**

First Step