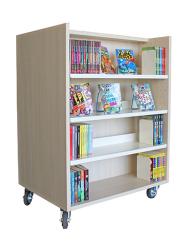

# The Universal Shelf Bookcase

Beautifuly designed bookcase with a practical universal three in one shelf system.

No additional brackets required, shelves can go from a standard flat shelf to a display shelf or uptilt shelf by simply moving shelf pins.

## Primary School

- Double Sided Mobile Unit 1200mm H x 900mm W x 650mm D
- Single Sided Static Unit 1200mm H x 900mm W x 325mm D

#### High School

- Double Sided Mobile Unit 1500mm H x 900mm W x 650mm D
- Single Sided Static Unit 1500mm H x 900mm W x 325mm D

#### **Universal Shelf**

The Universal shelf can be used as a standard flat shelf, 45 degree front facing display shelf or 15 degree uptilt base shelf.

Acrylic add on shelves can also be attached to the Universal shelf to create front facing, flip-through display.