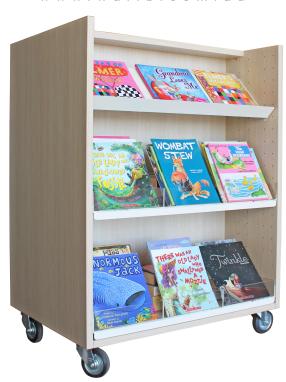

# The Universal Shelf Bookcase

Beautifuly designed bookcase with a practical universal three in one shelf system.

No additional brackets required, shelves can go from a standard flat shelf to a display shelf or uptilt shelf by simply moving shelf pins.

#### **Universal Shelf**

The Universal shelf can be used as a standard flat shelf, 45 degree front facing display shelf or 15 degree uptilt base shelf.

Acrylic add on shelves can also be attached to the Universal shelf to create front facing, flip-through display.

## Primary School

- Double Sided Mobile Unit 1200mm H x 900mm W x 650mm D
- Single Sided Static Unit 1200mm H x 900mm W x 325mm D

#### High School

- Double Sided Mobile Unit 1500mm H x 900mm W x 650mm D
- Single Sided Static Unit 1500mm H x 900mm W x 325mm D