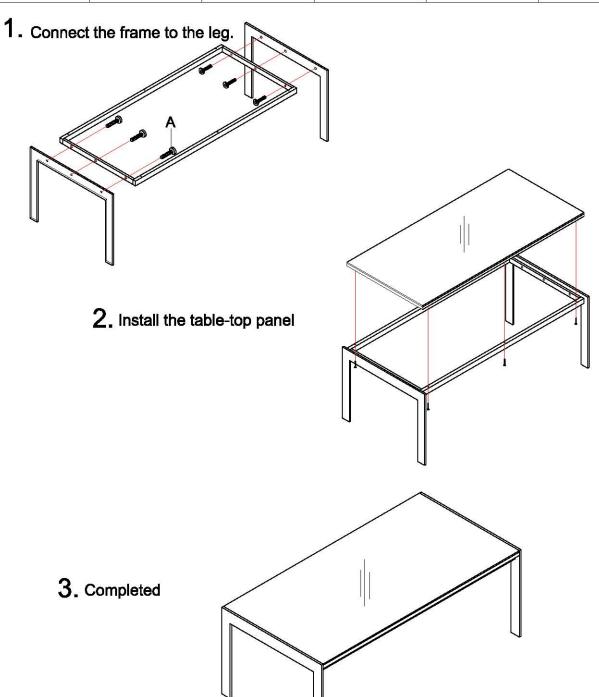

## 1. Connect the frame to the leg.

2. Install the table-top panel

3. Completed