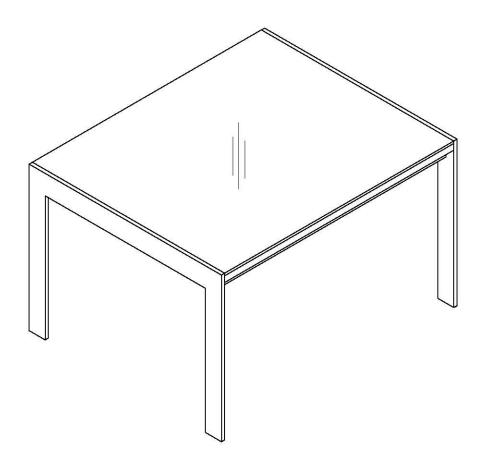

# The Glass Coffee Table

# **Assembly Instructions**

Product Code : AGT66 Product Name: Glass Coffee Table