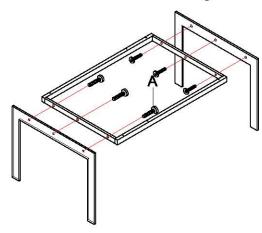

## 1. Connect the frame to the leg.

2. Install the table-top panel

3. Completed