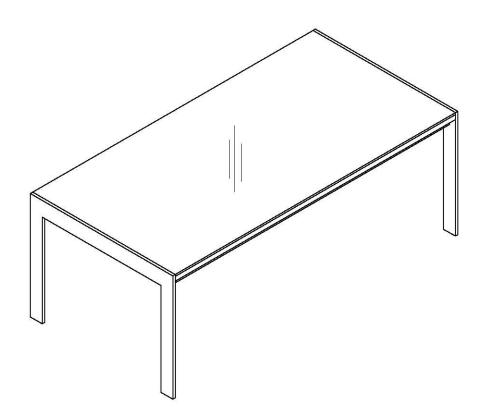

ened.

#### WARNING

- If parts are missing, broken, damaged or worn stop using the product until all repairs are made.
  - Failure to follow these warnings could result in serious injury.



# The Glass Coffee Table

# **Assembly Instructions**

Product Code : AGT66 Product Name: Glass Coffee Table







## **Assembly Hardware**

| SN | PICTURE | NAME        | QTY | UNIT | REMARK |
|----|---------|-------------|-----|------|--------|
| Α  | anima   | Ø8*20 Screw | 6   | PCS  |        |
| В  | <       | Ø5 Spanner  | 1   | PC   |        |
| С  | 1       | Ø5 Spanner  | 6   | PCS  |        |

## 1. Connect the frame to the leg.



2. Install the table-top panel



3. Completed



# The Glass Coffee Table

# **Assembly Instructions**

Product Code : AGT126 Product Name: Glass Coffee Table







## Assembly Hardware

| SN | PICTURE | NAME        | QTY | UNIT | REMARK |
|----|---------|-------------|-----|------|--------|
| Α  | animal  | Ø8*20 Screw | 6   | PCS  |        |
| В  | <       | Ø5 Spanner  | 1   | PC   |        |
| С  | 1       | Ø5 Spanner  | 6   | PCS  |        |