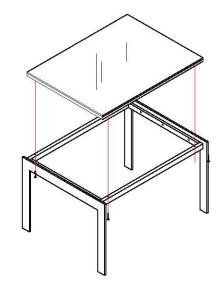

## 1. Connect the frame to the leg.

2. Install the table-top panel

3. Completed