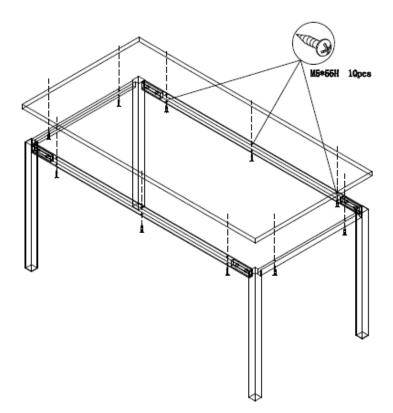

### ASSEMBLY INSTRUCTIONS

SFT126 / SFT1575 / SFT1875 / SFT189 / 9SFT1575 / 9SFT189 F126 BL / F1575 BL / F1875 BL / F189 BL / 9F1575 / 9F189

| M5+55H 10pcs |  |
|--------------|--|
|              |  |

Attach frame to the table top using the provided screws as shown