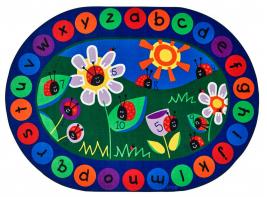

#### Ladybug Circle Time

7037 | 2060mm x 2870mm | \$750

Milky Play

0089 | 2540mm x3556mm |\$950

Hands Together Border

1731 | Small | 1829mm x 2743mm |\$750 1732 | Large | 2438mm x 3658mm |\$950