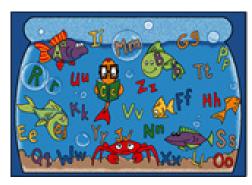

### Alphabet Aquarium

0028| 2540mm x 3556mm | \$850

A - Sharp Music - Value Range

0020 Small| 1829mm x 2743mm | \$595 0020 Large| 2438mm x 3658mm | \$750