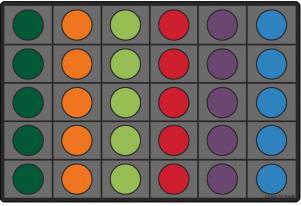

Colourful Row - 30 Spaces

9205 | 2540mm x 4064mm | \$1150 Suny Day Oval or Rectangle

1720 OVAL | 2515mm x 3556mm | \$850 1720 RECT | 2540mm x 3556mm | \$850 Phone: (08) 9497 3197