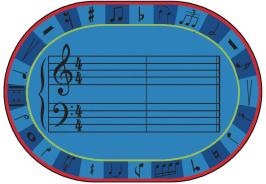

### Alphabet Aquarium

0028| 2540mm x 3556mm | \$850

A - Sharp Music - Value Range

0020 Small| 1829mm x 2743mm | \$595 0020 Large| 2438mm x 3658mm | \$750