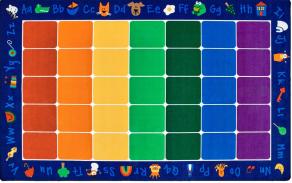

### Alphabet Aquarium

0028| 2540mm x 3556mm | \$850

A - Sharp Music - Value Range

0020 Small| 1829mm x 2743mm | \$595 0020 Large| 2438mm x 3658mm | \$750